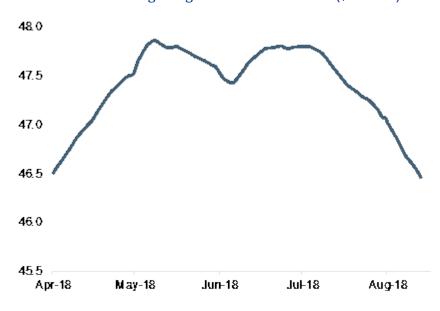

### Domestic

#### The week in Review

- ♦ According to data released by the National Bureau of Statistic, Nigeria's inflation slowed further in the month of July, moderating to 11.14% vs 11.23% in the previous month. Amidst favourable base effects, the decline was driven by softening consumer prices in the food and core basket with headline MoM inflation declining 11bps to 1.13% (June: 1.24%).
- ◆ Elsewhere, Q2 18 debt stock released by the DMO revealed that total FG debt stock (domestic & external) moderated 2% QoQ (+13.6% YoY) to №18.9 trillion. Elsewhere, we observed a jump in domestic debt service (+26% YoY to №297 billion) despite domestic debt stock rising just 1% YoY. We link this to maturities of high yield Treasury Bills issued in 2017. Likewise, external debt service inched higher by 247% YoY to \$202 million reflecting interest payments vis-à-vis the 2027 and 2047 Eurobonds issued last year.