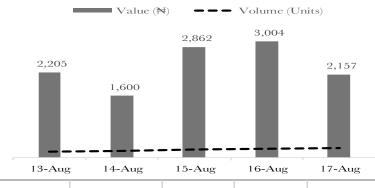

#### **Equities**

• The Nigerian equity market extended losses for the third consecutive week as the index dipped 51 basis points WoW to close at 35266.29pts. The sell pressure was fueled by losses in UBA (-11.64%), Flourmills (-10.57%), Dangote Sugar (-4.52%), Nestle (-3.85%), Zenith (-3.18%) and Guaranty (-2.56%) which largely masked gains in Unilever (+4.76%), FBNH (+2.08%), and Dangote Cement (+2.80%). Analyzing the performance on a sectorial basis, the sectors that closed negative outweighed those that closed positive with the Banking, Food, Insurance, Oil & Gas and the Real Estate sectors closing negative while the Brewers, Cement and Personal Care sectors closed the week positive.

#### The week in Review

- ♦ The Nigerian equity market extended losses for the third consecutive week as the index dipped 51 basis points WoW to close at 35266.29pts. The sell pressure was fueled by losses in UBA (-11.64%), Flourmills (-10.57%), Dangote Sugar (-4.52%), Nestle (-3.85%), Zenith (-3.18%) and Guaranty (-2.56%) which largely masked gains in Unilever (+4.76%), FBNH (+2.08%), and Dangote Cement (+2.80%).
- Analyzing the performance on a sectorial basis, the sectors that closed negative outweighed those that closed positive with the Banking, Food, Insurance, Oil & Gas and the Real Estate sectors closing negative while the Brewers, Cement and Personal Care sectors closed the week positive.