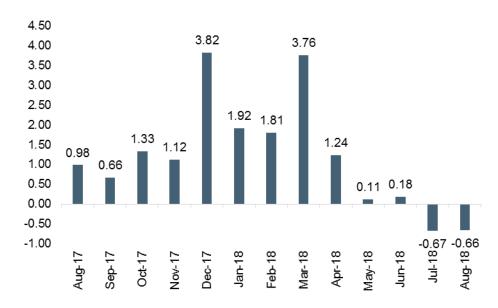

### Domestic Economy

• According to data released by the National Bureau of Statistic, Nigeria's inflation slowed further in the month of July, moderating to 11.14% vs 11.23% in the previous month. Amidst favorable base effects, the decline was driven by softening consumer prices in the food and core basket with headline MoM inflation declining 11bps to 1.13% (June: 1.24%). Elsewhere, Q2 18 debt stock released by the DMO revealed that total FG debt stock (domestic & external) moderated 2% QoQ (+13.6% YoY) to N18.9 trillion. Elsewhere, we observed a jump in domestic debt service (+26% YoY to N297 billion) despite domestic debt stock rising just 1% YoY. We link this to maturities of high yield Treasury Bills issued in 2017. Likewise, external debt service inched higher by 247% YoY to \$202 million reflecting interest payments vis-à-vis the 2027 and 2047 Eurobonds issued last year.

#### The week in Review

- ♦ According to data released by the National Bureau of Statistic, Nigeria's inflation slowed further in the month of July, moderating to 11.14% vs 11.23% in the previous month. Amidst favourable base effects, the decline was driven by softening consumer prices in the food and core basket with headline MoM inflation declining 11bps to 1.13% (June: 1.24%).
- ◆ Elsewhere, Q2 18 debt stock released by the DMO revealed that total FG debt stock (domestic & external) moderated 2% QoQ (+13.6% YoY) to №18.9 trillion. Elsewhere, we observed a jump in domestic debt service (+26% YoY to №297 billion) despite domestic debt stock rising just 1% YoY. We link this to maturities of high yield Treasury Bills issued in 2017. Likewise, external debt service inched higher by 247% YoY to \$202 million reflecting interest payments vis-à-vis the 2027 and 2047 Eurobonds issued last year.